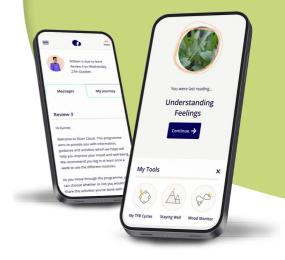

There's a whole host of programmes available, suitable for a wide range of existing mental health conditions, with clinical assessment questionnaires included within the platform.

Programmes are accessible 24/7 from a desktop, tablet, or mobile device. Each one can be personalised to meet your patients' needs.

#### How it works

- Programmes are comprised of engaging content, videos, user stories and interactive tools.
- Using Cognitive Behavioural Therapy (CBT), individuals will better understand their thoughts, feelings and behaviours, and learn how to make positive changes.
- Patients can work through the modules at their own pace – most programmes take around eight weeks to complete.