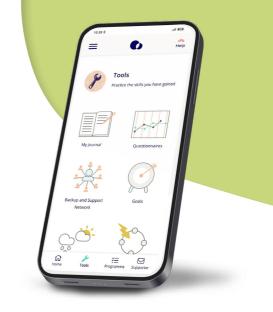

#### How it works

- Programmes are comprised of engaging content, videos, user stories and interactive tools.
- Using Cognitive Behavioural Therapy (CBT), individuals will better understand their thoughts, feelings and behaviours, and learn how to make positive changes.
- Patients can work through the modules at their own pace – most programmes take around eight weeks to complete.